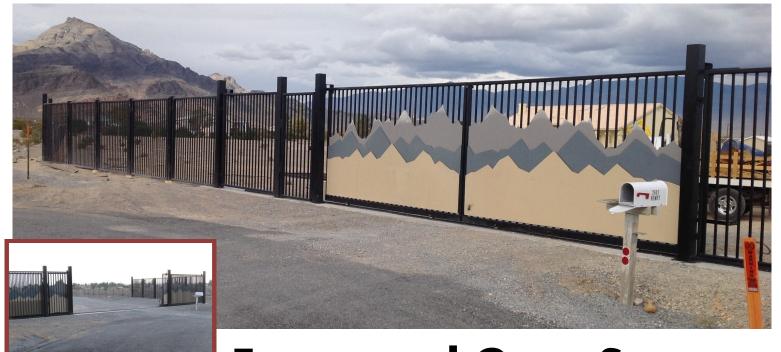

## Fence and Gate System

## **Residential/Commercial Fencing**

A fence and gate can add security, beauty, and privacy to your yard. It can also improve your home's curb appeal.

Many features can be added such as a remote opening pass-through gate, a manual walk-through gate, varmint guard to keep small animals in or out, and your choice of steel cutouts for the gate panel itself.

There are several cutouts to choose from or you can design your own.

Painted with an enamel finish, it is made to withstand the desert heat and sun or the harsh cold of the upper Midwest. You have your choice of colors for the gate, the fence, and the cutouts.